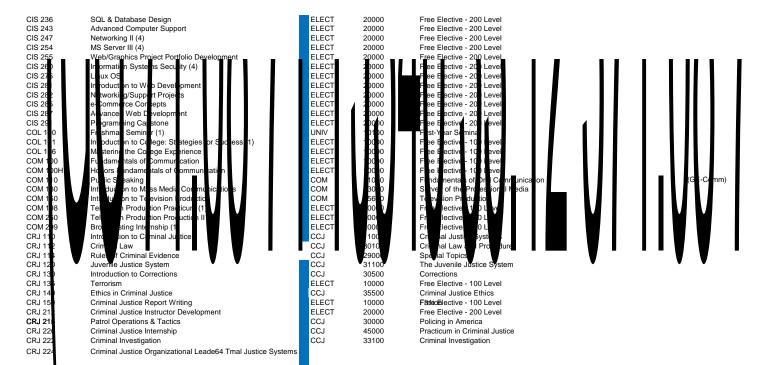

|           |                         | LU Dept | LU Course # | Lindenwood Course Title            |
|-----------|-------------------------|---------|-------------|------------------------------------|
| ART 101   | Art Appreciation        | ARTH    | 11000       | Concepts in the Visual Arts        |
| ART 103   | Survey of Art I         | ARTH    | 22200       | History of Western Art to 1300     |
| ART 105   | Survey of Art II        | ARTH    | 22400       | History of Western Art after 1300  |
| 71111 100 | Guivey of Aut II        | 741111  | 22400       | Thotory of Western 7th after 1000  |
|           |                         |         |             |                                    |
| ART 107   | Modern Art              | ARTH    | 36100       | Twentieth Century Art/Modern       |
| ART 112   | Introduction to Art     | AAD     | 10040       | Fundamentals of Drawing and Design |
| ART 115   | Drawing I               | AAD     | 13000       | Drawing I                          |
| ART 117   | Watercolor I            | ELECT   | 10000       | Free Elective - 100 Level          |
| ART 120   | Design I                | AAD     | 10600       | Design I                           |
| ART 121   | Design II               | AAD     | 13600       | Design II                          |
| ART 123   | Ceramics/Pottery I      | AAD     | 24100       | Ceramics I                         |
| ART 127   | Digital Short Film      | ELECT   | 10000       | Free Elective - 100 Level          |
| ART 141   | Painting I              | AAD     | 20000       | Painting I                         |
| ART 142   | Painting II             | AAD     | 30500       | Painting II                        |
| ART 143   | Landscape Painting      | ELECT   | 10000       | Free Elective - 100 Level          |
| ART 146   | Drawing II              | AAD     | 33000       | Drawing II                         |
| ART 150   | Digital Photography I   | AAD     | 18101       | Digital Photography I              |
| ART 151   | Printmaking I           | AAD     | 21500       | Printmaking I                      |
| ART 152   | Digital Art Studio      | ELECT   | 10000       | Free Elective - 100 Level          |
| ART 160   | Graphic Design I        | AAD     | 12000       | Digital Foundations                |
| ART 170   | Graphic Design II       | ELECT   | 10000       | Free Elective - 100 Level          |
| ART 180   | History of Photography  | ELECT   | 20000       | Free Elective - 200 Level          |
| ART 217   | Watercolor II           | ELECT   | 20000       | Free Elective - 200 Level          |
| ART 223   | Drawing III             | AAD     | 43000       | Drawing III                        |
| ART 225   | Watercolor III          | ELECT   | 20000       | Free Elective - 200 Level          |
| ART 243   | Painting III            | AAD     | 40100       | Painting III                       |
| ART 250   | Digital Photography II  | ELECT   | 20000       | Free Elective - 200 Level          |
| ART 252   | Printmaking II          | AAD     | 31500       | Printmaking II                     |
| ART 260   | Graphic Design III      | ELECT   | 10001       | Provide Course Description to Dean |
| ART 262   | Ceramics/Pottery II     | AAD     | 34000       | Ceramics II                        |
| ART 263   | Ceramics/Pottery III    | AAD     | 40400       | Ceramics III                       |
| ART 265   | Digital Photography III | ELECT   | 20000       | Free Elective - 200 Level          |
| ART 270   | Graphic Design IV       | ELECT   | 20000       | Free Electi2€I- 200 Level          |
| ART 281   | Studio Art              | ELECT   | 20000       |                                    |
|           |                         |         |             |                                    |
|           |                         |         |             |                                    |